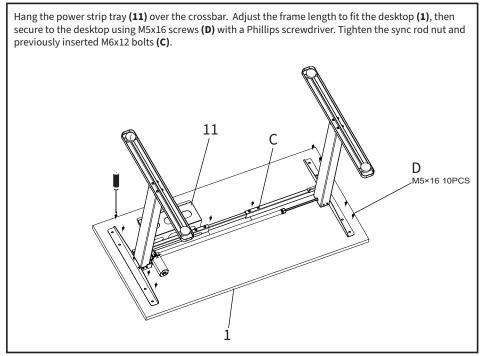

legs (5, 6) using M8x47 bolts (A). Ensure the ends are facing in the same directions as the motor and hex socket, and tighten the bolts using the 5mm Allen wrench (H). Mount the side brackets (3) to the legs, making sure the top is facing away from each crossbar end, using M6x10 bolts (B). Tighten with the 4mm Allen wrench (H).



Place the feet (7) on the legs as shown, then insert and tighten M6x12 bolts (C) using the 4mm Allen wrench (H).



#### STEP 3





#### STEP 5

Loosen the nut on the sync rod (9). Insert the sync rod's hex shaft into the socket of the non-motorized leg, then extend the rod onto the motor coupling. Tighten the set screw on the sync rod coupling using the 2mm Allen wrench (H), but do not yet tighten the nut. Install the Anti-Vibration Pads (E) as shown below.





#### STEP 7



Carefully flip the assembled desk right side up and plug the power cord into an AC electrical outlet. If necessary, adjust foot pads to level the desk.

The desk is now ready for use. Please refer to the Controller User Guide for operational instructions.



Failure to follow these instructions may result in property damage and/or personal injury.



#### Open Monday - Friday 7:00am - 7:00pm CST,

our dedicated support team can offer immediate assistance with rapid response times. If any parts are received damaged or defective, please contact us. We are happy to replace parts to ensure you have a fully functioning product.

|   | help@vivo-us.com                            | AVG. RESPONSE TIME (within office hrs): <b>1HR 8M</b><br>- 23% within < 15m<br>- 38% within < 30m<b