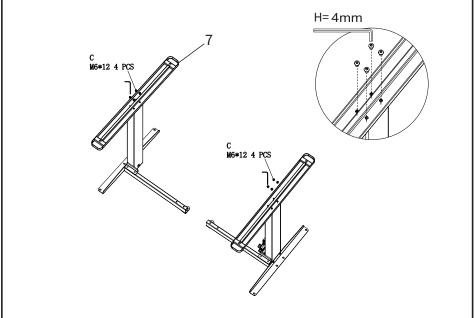

Place the feet (7) on the legs as shown, then insert and tighten M6x12 bolts (C) using the 4mm Allen wrench (H).