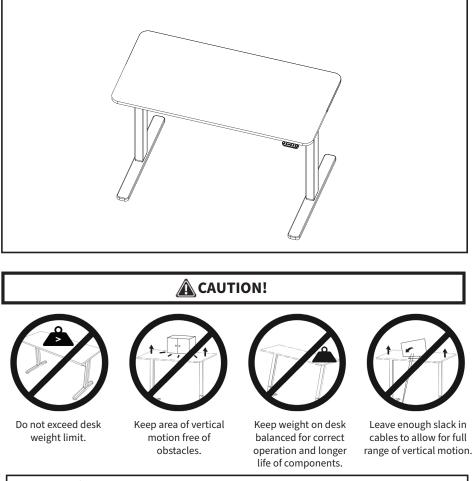

DO NOT place hands on or near support bars. Moving parts can crush and cut. Pinch points are created during lifting and lowering the worksurface. Failure to follow these instructions may result in serious personal injury.

Failure to follow these instructions may result in property damage and/or personal injury.