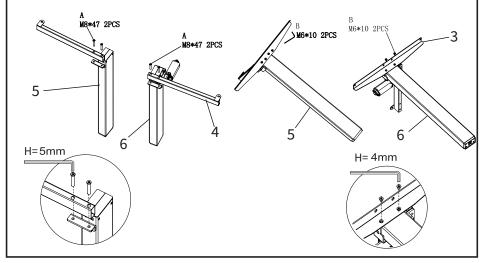

#### STEP 1

Assemble the crossbar ends (4) to the legs (5, 6) using M8x47 bolts (A). Ensure the ends are facing in the same directions as the motor and hex socket, and tighten the bolts using the 5mm Allen wrench (H). Mount the side brackets (3) to the legs, making sure the top is facing away from each crossbar end, using M6x10 bolts (B). Tighten with the 4mm Allen wrench (H).