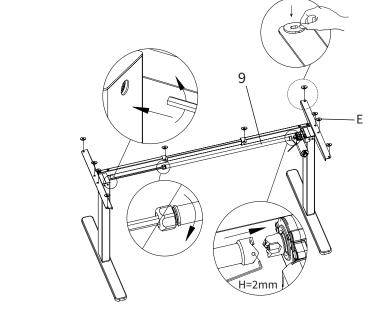

#### STEP 5

Loosen the nut on the sync rod (9). Insert the sync rod's hex shaft into the socket of the non-motorized leg, then extend the rod onto the motor coupling. Tighten the set screw on the sync rod coupling using the 2mm Allen wrench (H), but do not yet tighten the nut. Install the Anti-Vibration Pads (E) as shown below.