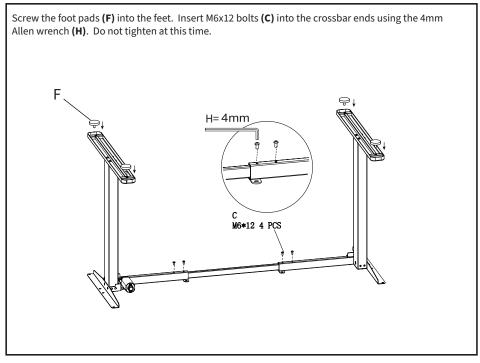

Place the feet (7) on the legs as shown, then insert and tighten M6x12 bolts (C) using the 4mm Allen wrench (H).