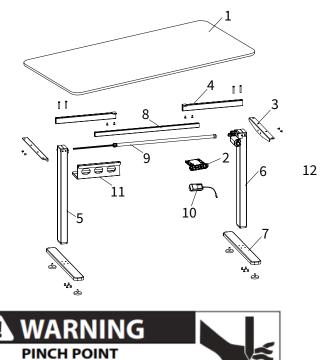

### 🕂 WARNING: CHOKING HAZARD

SMALL PARTS - NOT FOR CHILDREN UNDER 3 YEARS. ADULT SUPERVISION IS REQUIRED.

PACKAGE CONTENTS Ð 6) **A** (x4) B (x6) C (x14) E (x12) **D** (x16) M8x47 M6x10 M6x12 Anti-Vibration M5x16 Pads 1 (x1) **F** (x4) **G** (x2) H (x1) Desktop 2 (x1) Cable Clip 2mm, 4mm, 5mm Foot Pad **Control Panel** Allen Wrench (not included) 4 (x1) 5 (x1) 6 (x1) 3 (x2) Crossbar Leg Leg with Motor Side End Set Bracket 999 10 (x1) 11 (x1) 8 (x1) 9 (x1) 7 (x2) Power Adapter Power Strip Sync Rod Crossbar Foot Tray NOTE: SOME HARDWARE INCLUDED MAY NO BE USED TOOLS NEEDED DO NOT EXCEED WEIGHT CAPACITY. 10 0 176lbs Failure to do so may result in serious injury. (80kg) Phillips Level Drill Screwdriver

DO NOT place hands on or near support bars. Moving parts can crush and cut. Pinch points are created during lifting and lowering the worksurface. Failure to follow these instructions may result in serious personal injury.