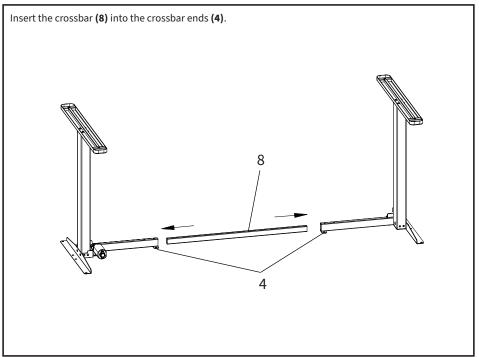

(80kg) Phillips Level Drill Screwdriver



DO NOT place hands on or near support bars. Moving parts can crush and cut. Pinch points are created during lifting and lowering the worksurface. Failure to follow these instructions may result in serious personal injury.

### ASSEMBLY STEPS

#### STEP 1

Assemble the crossbar ends (4) to the legs (5, 6) using M8x47 bolts (A). Ensure the ends are facing in the same directions as the motor and hex socket, and tighten the bolts using the 5mm Allen wrench (H). Mount the side brackets (3) to the legs, making sure the top is facing away from each crossbar end, using M6x10 bolts (B). Tighten with the 4mm Allen wrench (H).



Place the feet (7) on the legs as shown, then insert and tighten M6x12 bolts (C) using the 4mm Allen wrench (H).



#### STEP 3





#### STEP 5

Loosen the nut on the sync rod (9). Insert the sync rod's hex shaft into the socket of the non-motorized leg, then extend the rod onto the motor coupling. Tighten the set screw on the sync rod coupling using the 2mm Allen wrench (H), but do not yet tighten the nut. Install the Anti-Vibration Pads (E) as shown below.





#### STEP 7



Carefully flip the assembled desk right side up and plug the power cord into an AC electrical outlet. If necessary, adjust foot pads to level the desk.

The desk is now ready for use. Please refer to the Controller User Guide for operational instructions.



Failure to follow these instructions may result in property damage and/or personal injury.



#### Open Monday - Friday 7:00am - 7:00pm CST,

our dedicated support team can offer immedia