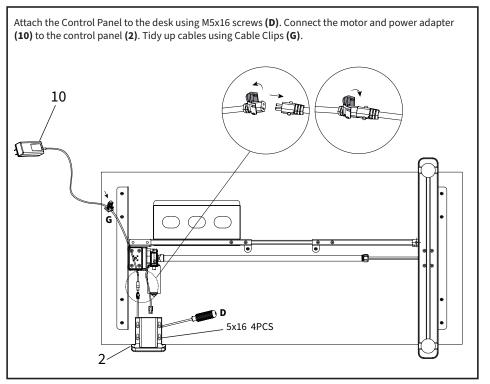

ng M8x47 bolts (A). Ensure the ends are facing in the same directions as the motor and hex socket, and tighten the bolts using the 5mm Allen wrench (H). Mount the side brackets (3) to the legs, making sure the top is facing away from each crossbar end, using M6x10 bolts (B). Tighten with the 4mm Allen wrench (H).



Place the feet (7) on the legs as shown, then insert and tighten M6x12 bolts (C) using the 4mm Allen wrench (H).



#### STEP 3





#### STEP 5

Loosen the nut on the sync rod (9). Insert the sync rod's hex shaft into the socket of the non-motorized leg, then extend the rod onto the motor coupling. Tighten the set screw on the sync rod coupling using the 2mm Allen wrench (H), but do not yet tighten the nut. Install the Anti-Vibration Pads (E) as shown below.





#### STEP 7



Carefully flip the assembled desk right side up and plug the power cord into an AC electrical outlet. If necessary, adjust foot pads to level the desk.

The desk is now ready for use. Please refer to the Controller User Guide for operational instructions.



Failure to follow these instructions may result in property damage and/or personal injury.



#### Open Monday - Friday 7:00am - 7:00pm CST,

our dedicated support team can offer immediate assistance with rapid response times. If any parts are received damaged or defective, please contact us. We are happy to replace parts to ensure you have a fully functioning product.

|   | help@vivo-us.com                            | AVG. RESPONSE TIME (within office hrs): <b>1HR 8M</b><br>- 23% within < 15m<br>- 38% within < 30m<br>- 61% within