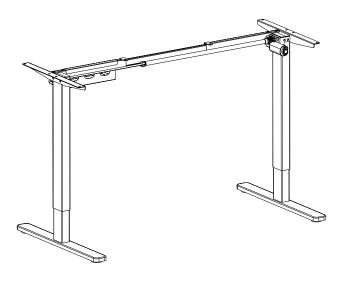

# White Electric Single Motor Desk Frame

Instruction Manual

#### STEP 7

Carefully flip the assembled desk right side up and plug the power cord into an AC electrical outlet. If necessary, adjust foot pads to level the desk.

The desk is now ready for use. Please refer to the Controller User Guide for operational instructions.